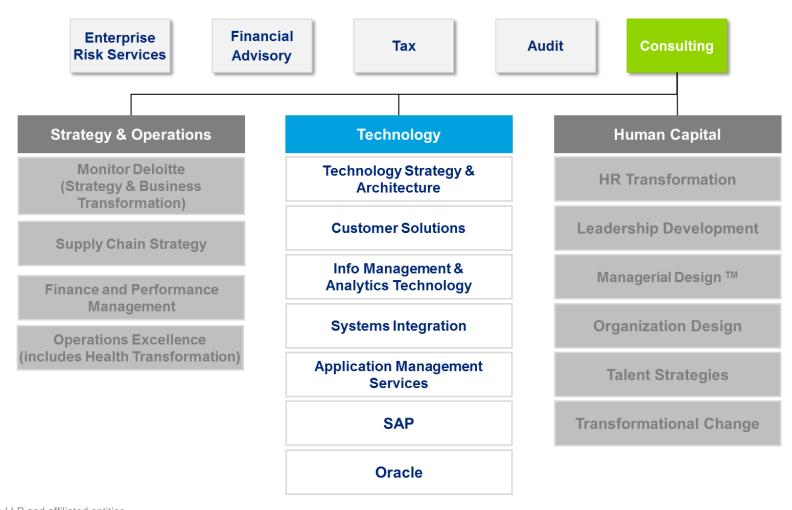

# Consulting Industry

## the industry

- Deloitte consultants have access to unparalleled experiences
- Our projects often draw upon expertise from across the firm

## the industry

- Deloitte consultants provide industry leading advisory services
- We focus on helping our clients turn expertise into action

## the industry

- Deloitte consultants focus on delivering real solutions to our clients
- We thrive on enabling clients for long term sustained success

#### the firm

Consulting delivers a broad suite of "impact consulting" services and end-to-end solutions, helping large and mid-market organizations plan, grow, structure, and technology-enable their business