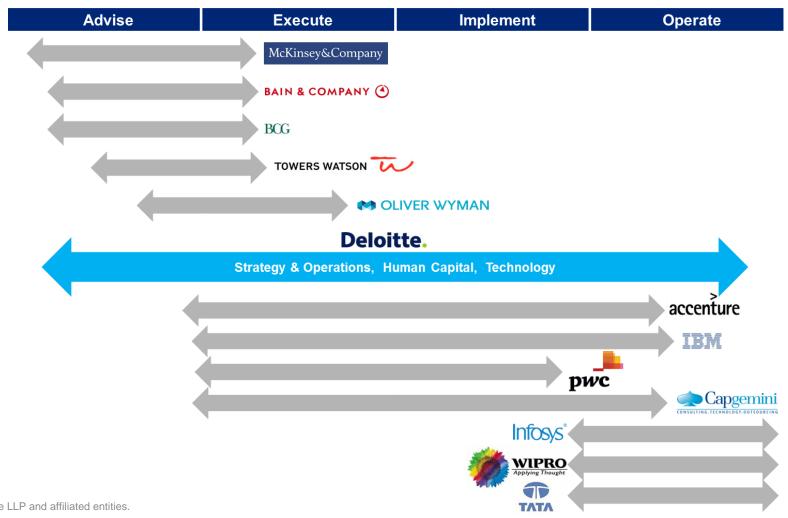

#### the firm

Consulting delivers a broad suite of "impact consulting" services and end-to-end solutions, helping large and mid-market organizations plan, grow, structure, and technology-enable their business

#### One Deloitte

- We win where no one else can: the largest engagements that touch multiple aspects of our client's business
- Opportunities to work on high impact, unique engagements
- Exposure to different types of consulting and other professional services through cross-functional teams