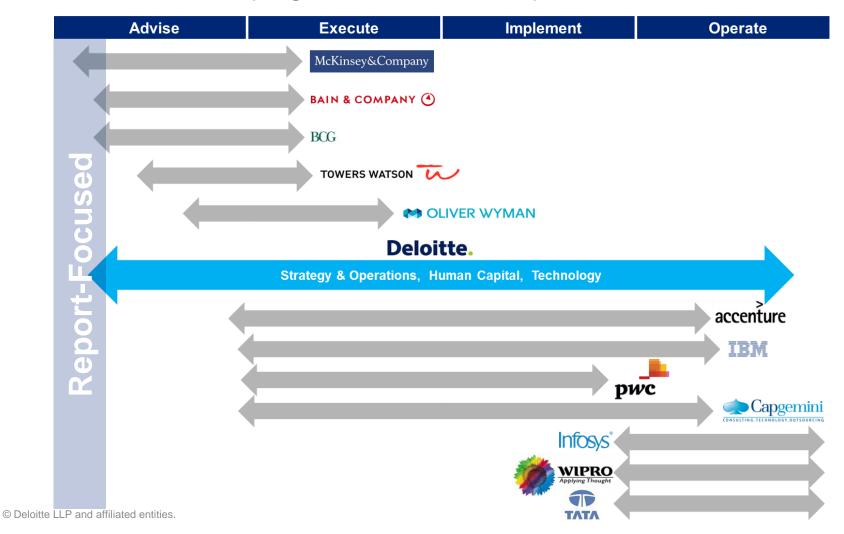

#### the firm

Consulting delivers a broad suite of "impact consulting" services and end-to-end solutions, helping large and mid-market organizations plan, grow, structure, and technology-enable their business

#### One Deloitte

- We win where no one else can: the largest engagements that touch multiple aspects of our client's business
- Opportunities to work on high impact, unique engagements
- Exposure to different types of consulting and other professional services through cross-functional teams