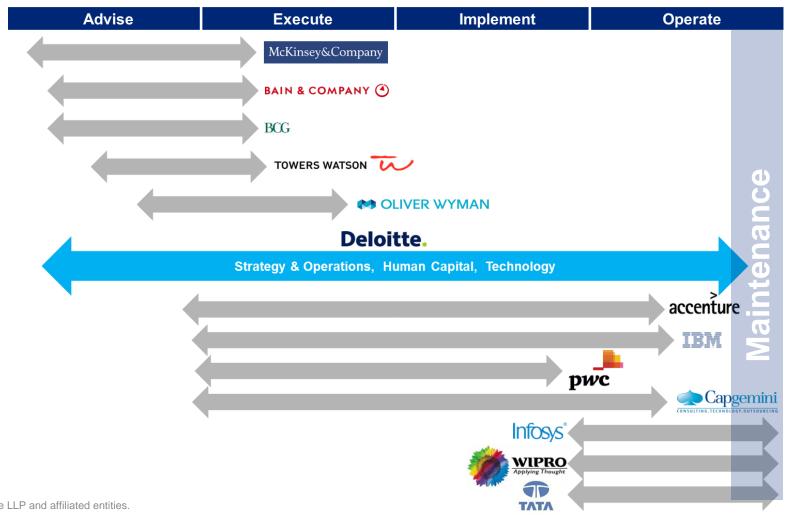

#### the firm

Consulting delivers a broad suite of "impact consulting" services and end-to-end solutions, helping large and mid-market organizations plan, grow, structure, and technology-enable their business

#### One Deloitte

- We win where no one else can: the largest engagements that touch multiple aspects of our client's business
- Opportunities to work on high impact, unique engagements
- Exposure to different types of consulting and other professional services through cross-functional teams