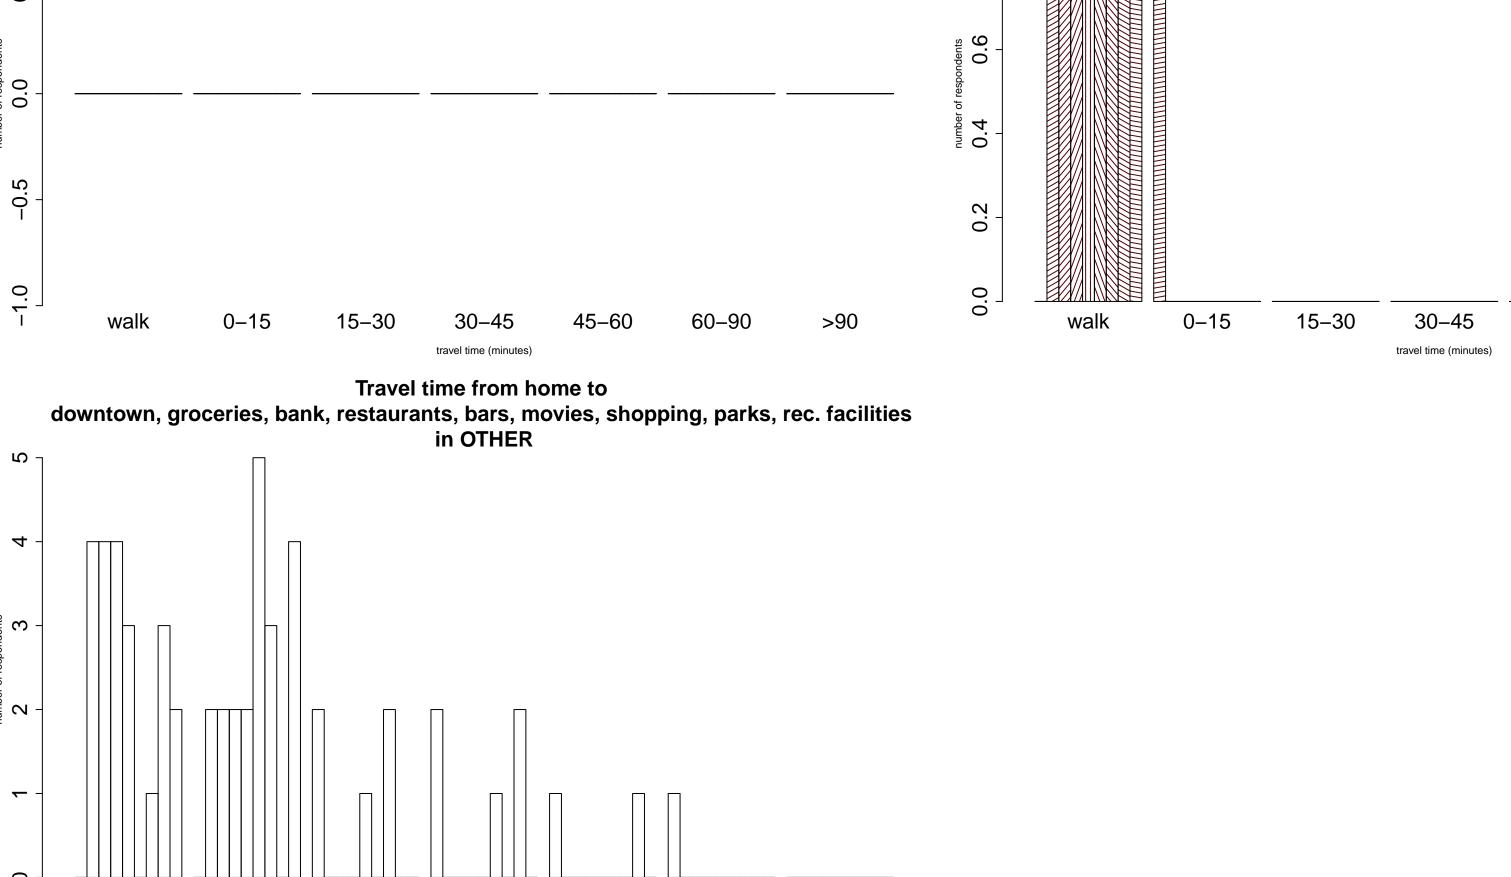

travel time (minutes)

Travel time from home to

downtown, groceries, bank, restaurants, bars, movies, shopping, parks, rec. facilities

in New Westminister

Travel time from home to

downtown, groceries, bank, restaurants, bars, movies, shopping, parks, rec. facilities

in Vancouver -- Commercial Drive

travel time (minutes)

Travel time from home to

downtown, groceries, bank, restaurants, bars, movies, shopping, parks, rec. facilities

in Vancouver -- Main Street

30–45

travel time (minutes)

15–30

15–30

1.0

60-90

60-90

45-60

45-60

>90

>90

walk

15–30

30-45

travel time (minutes)

45-60

60-90

>90







 □ downtown 

bank

■ bars

parks

□ rec. facilities

>90

>90

>90

>90

travel time (minutes)

Travel time from home to

downtown, groceries, bank, restaurants, bars, movies, shopping, parks, rec. facilities

in Vancouver -- Broadway

travel time (minutes)

Travel time from home to

downtown, groceries, bank, restaurants, bars, movies, shopping, parks, rec. facilities

in Vancouver -- Kitsilano

15–30

45-60

45-60

60-90