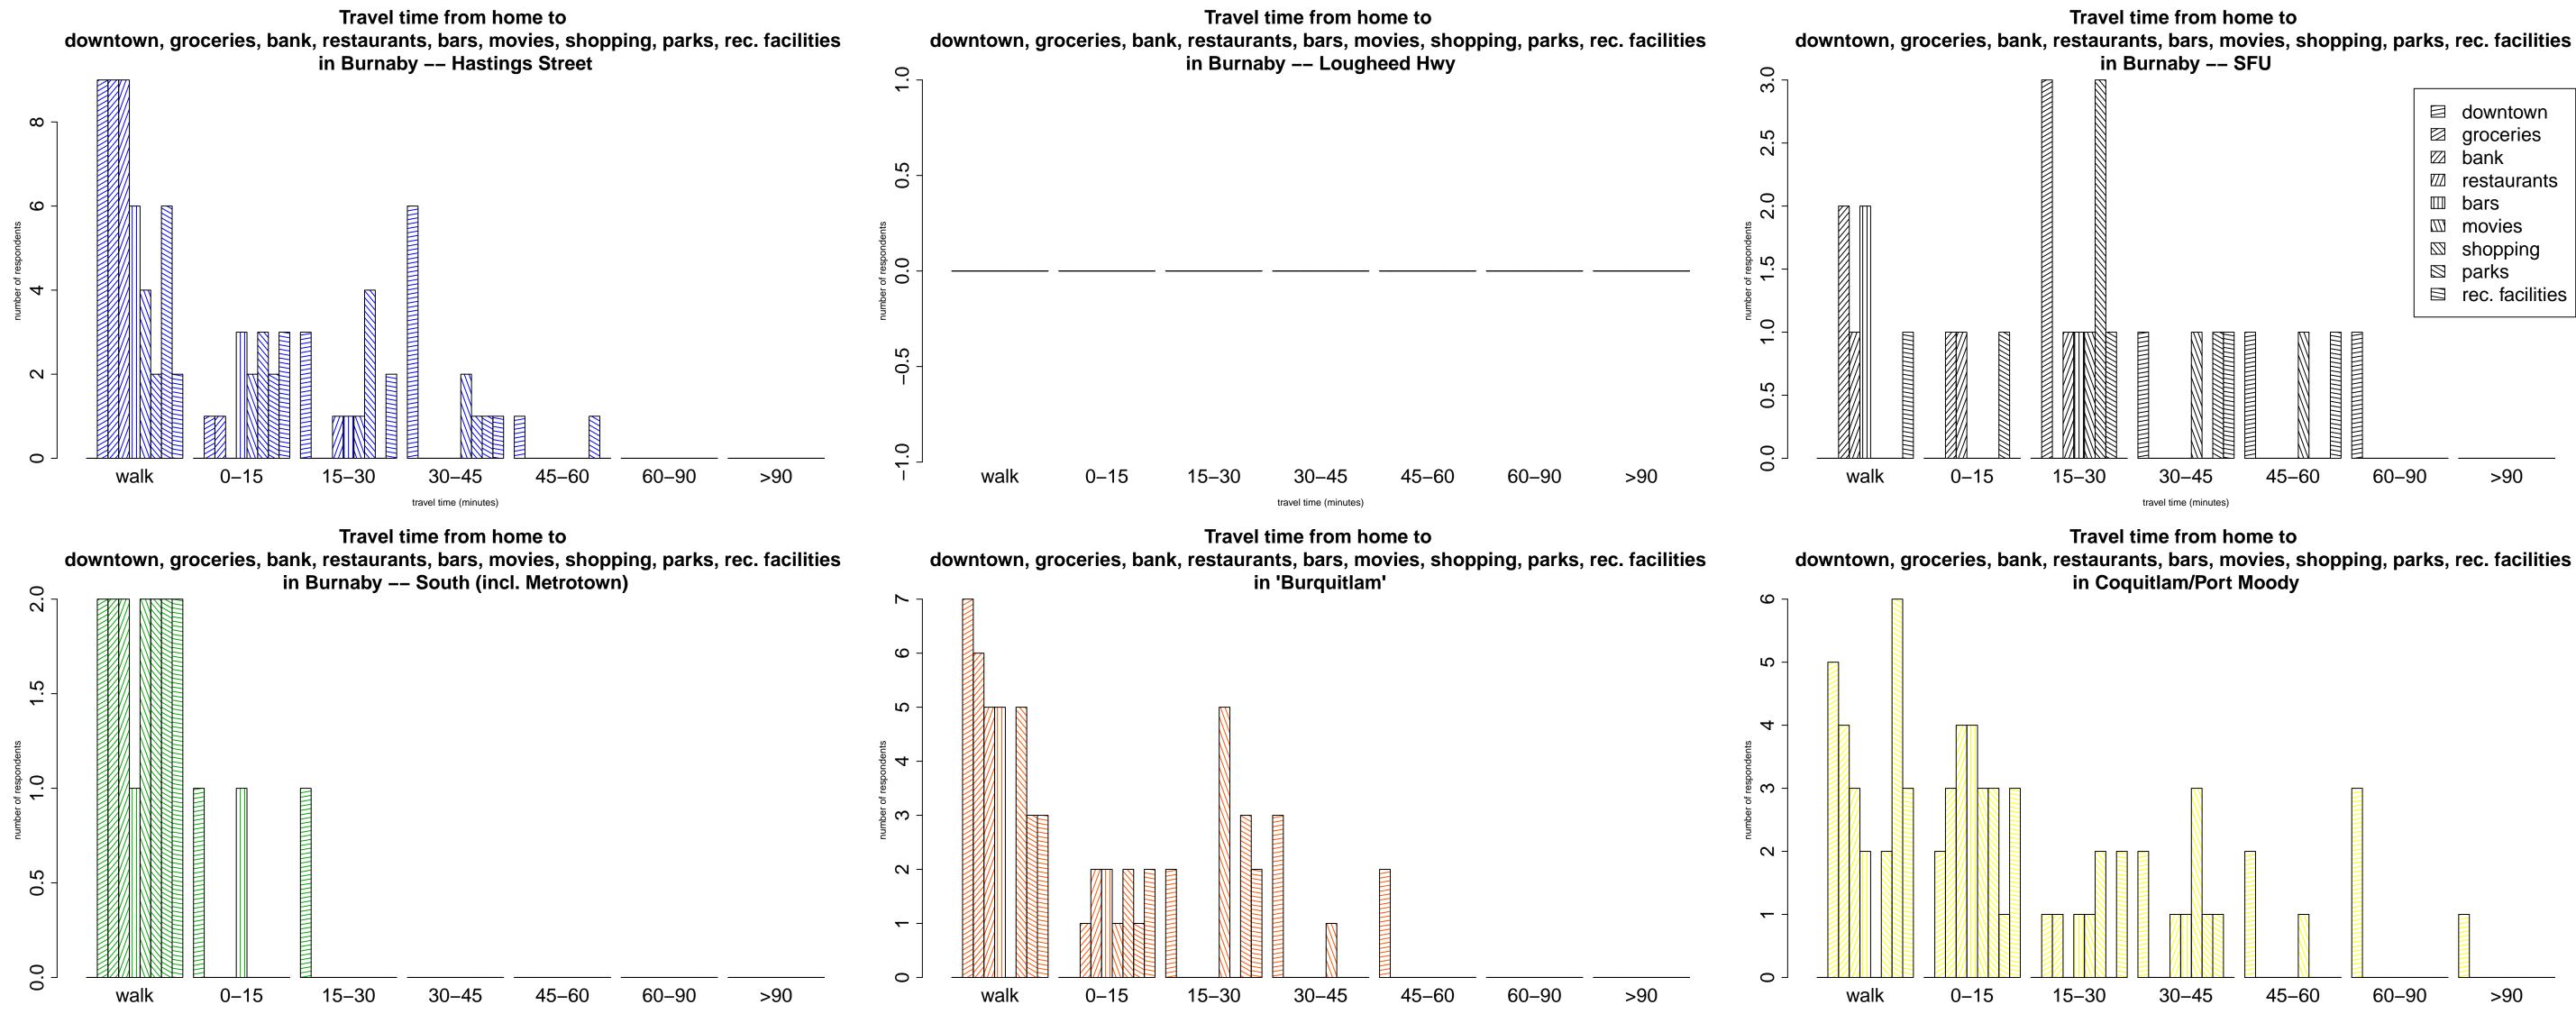

travel time (minutes)

Travel time from home to

downtown, groceries, bank, restaurants, bars, movies, shopping, parks, rec. facilities

in New Westminister

Travel time from home to

downtown, groceries, bank, restaurants, bars, movies, shopping, parks, rec. facilities

in Vancouver -- Commercial Drive

travel time (minutes)

Travel time from home to

downtown, groceries, bank, restaurants, bars, movies, shopping, parks, rec. facilities

in Vancouver -- Main Street

30–45

travel time (minutes)

15–30

15–30

1.0

60-90

60-90

45-60

45-60

>90

>90

walk

15–30

30-45

travel time (minutes)

45-60

60-90

>90

 □ downtown 

bank

■ bars

parks

□ rec. facilities

>90

>90

>90

>90

travel time (minutes)

Travel time from home to

downtown, groceries, bank, restaurants, bars, movies, shopping, parks, rec. facilities

in Vancouver -- Broadway

travel time (minutes)

Travel time from home to

downtown, groceries, bank, restaurants, bars, movies, shopping, parks, rec. facilities

in Vancouver -- Kitsilano

15–30

45-60

45-60

60-90