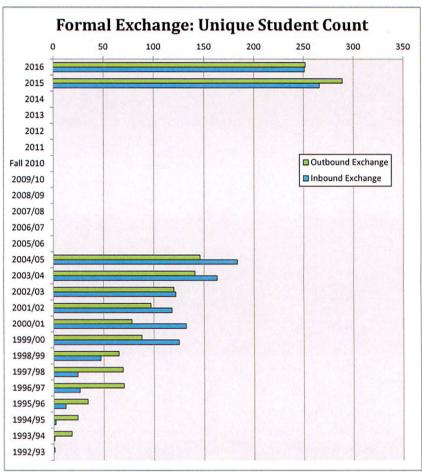

#### SCIA Report A: SFU Formal Exchange Program and Study Abroad Activity by Year 2016: Data View

|           |            | Formal E                | xchange    |                         | Inb        | ound Study Abro<br>(Fee-Paying) | oad*          |                                             | Inbo       | und Special Pro                 | grams                                     |                                           |
|-----------|------------|-------------------------|------------|-------------------------|------------|---------------------------------|---------------|---------------------------------------------|------------|---------------------------------|-------------------------------------------|-------------------------------------------|
|           | Outbound   | l (from SFU)            | Inboun     | id (to SFU)             | Internat   | ional Rate                      | Domestic Rate | Grenoble Ecole de<br>Management<br>(Beedie) |            | und Students ***<br>r CMPT DDP) | Bocconi, Italy<br>(Beedie)                | BI Norway<br>(Beedie)                     |
| Year**    | Term Count | Unique Student<br>Count | Term Count | Unique Student<br>Count | Term Count | Unique Student<br>Count         | Term Count    | Term Count and<br>Unique Student<br>Count   | Term Count | Unique Student<br>Count         | Term Count and<br>Unique Student<br>Count | Term Count and<br>Unique Student<br>Count |
| 2016      | 252        | 252                     | 256        | 251                     | 13         | 13                              |               | 34                                          | 6          | 6                               |                                           |                                           |
| 2015      | 290        | 289                     | 269        | 266                     | 5          | 5                               |               | 28                                          | 8          | 8                               |                                           |                                           |
| 2014      | 252        |                         | 260        |                         | 6          |                                 |               | 29                                          |            |                                 |                                           |                                           |
| 2013      | 253        |                         | 319        |                         | 6          |                                 |               |                                             |            |                                 |                                           |                                           |
| 2012      | 243        |                         | 332        |                         | 5          |                                 |               |                                             |            |                                 |                                           |                                           |
| 2011      | 234        |                         | 320        |                         | 18         |                                 | 2             |                                             |            |                                 |                                           | 2                                         |
| Fall 2010 | 110        |                         | 188        |                         | 13         |                                 | 2             |                                             |            |                                 |                                           | 2                                         |
| 2009/10   | 245        |                         | 312        |                         | 5          |                                 | 12            |                                             |            |                                 | 28                                        | 18                                        |
| 2008/09   | 243        |                         | 280        |                         | 9          |                                 | 11            |                                             |            |                                 | 28                                        | 38                                        |
| 2007/08   | 244        |                         | 280        |                         | 13         |                                 | 23            |                                             |            |                                 | 26                                        | 13                                        |
| 2006/07   | 198        | 1                       | 190        |                         | 8          |                                 | 10            |                                             |            |                                 | 28                                        | 16                                        |
| 2005/06   | 150        |                         | 252        |                         |            |                                 |               |                                             |            |                                 | 28                                        | 14                                        |
| 2004/05   |            | 146                     |            | 183                     |            |                                 |               |                                             |            |                                 |                                           |                                           |
| 2003/04   |            | 141                     |            | 163                     |            |                                 |               |                                             |            |                                 | 12                                        |                                           |
| 2002/03   |            | 120                     |            | 122                     |            |                                 |               |                                             |            |                                 |                                           |                                           |
| 2001/02   |            | 97                      |            | 118                     |            |                                 |               |                                             |            |                                 |                                           |                                           |
| 2000/01   |            | 78                      |            | 132                     |            |                                 |               |                                             |            |                                 |                                           |                                           |
| 1999/00   |            | 88                      |            | 125                     |            |                                 |               |                                             |            |                                 |                                           |                                           |
| 1998/99   |            | 65                      |            | 47                      |            |                                 |               |                                             |            |                                 |                                           |                                           |
| 1997/98   |            | 69                      |            | 24                      |            | 4                               |               |                                             |            |                                 |                                           |                                           |
| 1996/97   |            | 70                      |            | 26                      |            |                                 |               |                                             |            |                                 |                                           |                                           |
| 1995/96   |            | 34                      |            | 12                      |            |                                 |               |                                             |            |                                 |                                           |                                           |
| 1994/95   |            | 24                      |            | 2                       |            |                                 |               |                                             |            |                                 |                                           |                                           |
| 1993/94   |            | 18                      |            | 1                       |            |                                 |               |                                             |            |                                 |                                           |                                           |
| 1992/93   |            | 1                       |            | 0                       |            |                                 |               |                                             |            |                                 |                                           |                                           |

\*\* Years 1992/93 - 2009/10 were reported by Academic Year (Fall, Spring , Summer). Years 2011 to present were reported by Calendar Year (Spring, Summer Fall). The Fall 2010 term was reported separately.

Over time, annual numbers have been reported in terms of either term counts or unique student counts, as represented above. Beginning in the 2015 calendar year, numbers are reported in both ways.

2016 Statistics: The above unique student counts include some students who began their programs in the 2015 calendar year: