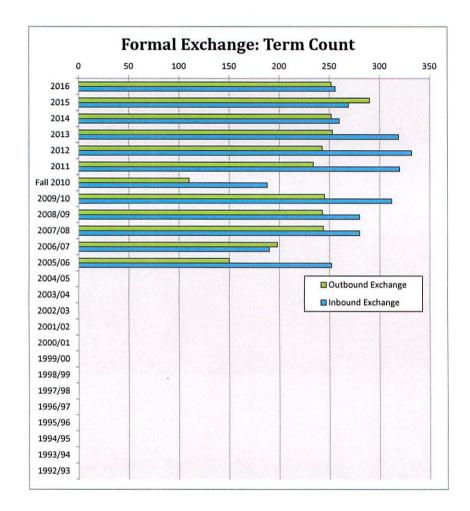

#### SCIA Report A: SFU Formal Exchange Program and Study Abroad Activity by Year 2016: Data View

|           |            | Formal E                | xchange    |                         | Inb        | ound Study Abro<br>(Fee-Paying) | oad*          |                                             | Inbo       | und Special Pro                 | grams                                     |                                           |
|-----------|------------|-------------------------|------------|-------------------------|------------|---------------------------------|---------------|---------------------------------------------|------------|---------------------------------|-------------------------------------------|-------------------------------------------|
|           | Outbound   | l (from SFU)            | Inboun     | id (to SFU)             | Internat   | ional Rate                      | Domestic Rate | Grenoble Ecole de<br>Management<br>(Beedie) |            | und Students ***<br>r CMPT DDP) | Bocconi, Italy<br>(Beedie)                | BI Norway<br>(Beedie)                     |
| Year**    | Term Count | Unique Student<br>Count | Term Count | Unique Student<br>Count | Term Count | Unique Student<br>Count         | Term Count    | Term Count and<br>Unique Student<br>Count   | Term Count | Unique Student<br>Count         | Term Count and<br>Unique Student<br>Count | Term Count and<br>Unique Student<br>Count |
| 2016      | 252        | 252                     | 256        | 251                     | 13         | 13                              |               | 34                                          | 6          | 6                               |                                           |                                           |
| 2015      | 290        | 289                     | 269        | 266                     | 5          | 5                               |               | 28                                          | 8          | 8                               |                                           |                                           |
| 2014      | 252        |                         | 260        |                         | 6          |                                 |               | 29                                          |            |                                 |                                           |                                           |
| 2013      | 253        |                         | 319        |                         | 6          |                                 |               |                                             |            |                                 |                                           |                                           |
| 2012      | 243        |                         | 332        |                         | 5          |                                 |               |                                             |            |                                 |                                           |                                           |
| 2011      | 234        |                         | 320        |                         | 18         |                                 | 2             |                                             |            |                                 |                                           | 2                                         |
| Fall 2010 | 110        |                         | 188        |                         | 13         |                                 | 2             |                                             |            |                                 |                                           | 2                                         |
| 2009/10   | 245        |                         | 312        |                         | 5          |                                 | 12            |                                             |            |                                 | 28                                        | 18                                        |
| 2008/09   | 243        |                         | 280        |                         | 9          |                                 | 11            |                                             |            |                                 | 28                                        | 38                                        |
| 2007/08   | 244        |                         | 280        |                         | 13         |                                 | 23            |                                             |            |                                 | 26                                        | 13                                        |
| 2006/07   | 198        | 1                       | 190        |                         | 8          |                                 | 10            |                                             |            |                                 | 28                                        | 16                                        |
| 2005/06   | 150        |                         | 252        |                         |            |                                 |               |                                             |            |                                 | 28                                        | 14                                        |
| 2004/05   |            | 146                     |            | 183                     |            |                                 |               |                                             |            |                                 |                                           |                                           |
| 2003/04   |            | 141                     |            | 163                     |            |                                 |               |                                             |            |                                 | 12                                        |                                           |
| 2002/03   |            | 120                     |            | 122                     |            |                                 |               |                                             |            |                                 |                                           |                                           |
| 2001/02   |            | 97                      |            | 118                     |            |                                 |               |                                             |            |                                 |                                           |                                           |
| 2000/01   |            | 78                      |            | 132                     |            |                                 |               |                                             |            |                                 |                                           |                                           |
| 1999/00   |            | 88                      |            | 125                     |            |                                 |               |                                             |            |                                 |                                           |                                           |
| 1998/99   |            | 65                      |            | 47                      |            |                                 |               |                                             |            |                                 |                                           |                                           |
| 1997/98   |            | 69                      |            | 24                      |            | 4                               |               |                                             |            |                                 |                                           |                                           |
| 1996/97   |            | 70                      |            | 26                      |            |                                 |               |                                             |            |                                 |                                           |                                           |
| 1995/96   |            | 34                      |            | 12                      |            |                                 |               |                                             |            |                                 |                                           |                                           |
| 1994/95   |            | 24                      |            | 2                       |            |                                 |               |                                             |            |                                 |                                           |                                           |
| 1993/94   |            | 18                      |            | 1                       |            |                                 |               |                                             |            |                                 |                                           |                                           |
| 1992/93   |            | 1                       |            | 0                       |            |                                 |               |                                             |            |                                 |                                           |                                           |

\*\* Years 1992/93 - 2009/10 were reported by Academic Year (Fall, Spring , Summer). Years 2011 to present were reported by Calendar Year (Spring, Summer Fall). The Fall 2010 term was reported separately.

Over time, annual numbers have been reported in terms of either term counts or unique student counts, as represented above. Beginning in the 2015 calendar year, numbers are reported in both ways.

2016 Statistics: The above unique student counts include some students who began their programs in the 2015 calendar year: