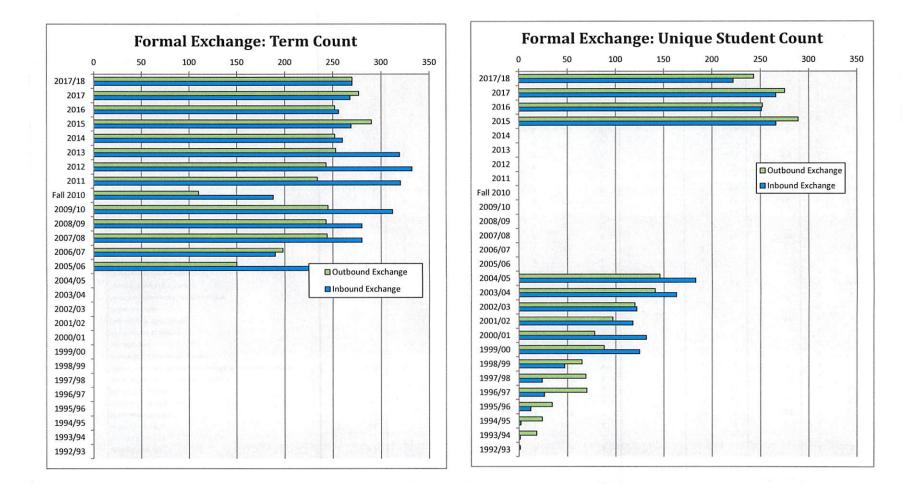

## 3. 2018 Study Abroad Program Statistics (Appendix A)

<u>Reports A and B</u> provide an overview of activity through the Formal Exchange Program, plus activity through special inbound programs and outbound study abroad programs that operate outside of an exchange mechanism. Exchange activity was well-balanced in 2017/18, as the result of intentional efforts to send and receive equal numbers of student terms. The apparent decrease in unique student count for outbound and inbound activity is a result of the change in reporting period since the previous reports would have double-counted students who participated in programs spanning two Calendar Years (such double-counts were noted in previous reports).

## SCIA Report A: SFU Formal Exchange Program and Study Abroad Activity by Year 2017/18: Data View

|           |            | Formal F                | Exchange   |                         | Outbound S | tudy Abroad**           | Inb        | oound Study Abr<br>(Fee-Paying) | oad*          |                                             | Inbo       | und Special Pro                 | grams                                     |                                           |
|-----------|------------|-------------------------|------------|-------------------------|------------|-------------------------|------------|---------------------------------|---------------|---------------------------------------------|------------|---------------------------------|-------------------------------------------|-------------------------------------------|
|           | Outboun    | d (from SFU)            | Inboun     | d (to SFU)              |            |                         | Interna    | tional Rate                     | Domestic Rate | Grenoble Ecole de<br>Management<br>(Beedie) |            | und Students ***<br>r CMPT DDP) | Bocconi, Italy<br>(Beedie)                | BI Norway<br>(Beedie)                     |
| Year***   | Term Count | Unique Student<br>Count         | Term Count    | Term Count and<br>Unique Student<br>Count   | Term Count | Unique Student<br>Count         | Term Count and<br>Unique Student<br>Count | Term Count and<br>Unique Student<br>Count |
| 2017/18   | 270        | 243                     | 270        | 222                     | 8          | 8                       | 5          | 3                               |               | 30                                          | 0          | 0                               |                                           |                                           |
| 2017      | 277        | 275                     | 268        | 266                     | 8          | 8                       | 6          | 6                               |               | 30                                          | 3          | 3                               |                                           |                                           |
| 2016      | 252        | 252                     | 256        | 251                     |            |                         | 13         | 13                              |               | 34                                          | 6          | 6                               |                                           |                                           |
| 2015      | 290        | 289                     | 269        | 266                     |            |                         | 5          | 5                               |               | 28                                          | 8          | 8                               |                                           |                                           |
| 2014      | 252        |                         | 260        |                         |            |                         | 6          |                                 |               | 29                                          |            |                                 |                                           |                                           |
| 2013      | 253        |                         | 319        |                         |            |                         | 6          |                                 |               |                                             |            |                                 |                                           |                                           |
| 2012      | 243        |                         | 332        |                         |            |                         | 5          |                                 |               |                                             |            |                                 |                                           |                                           |
| 2011      | 234        |                         | 320        |                         |            |                         | 18         |                                 | 2             |                                             |            |                                 |                                           | 2                                         |
| Fall 2010 | 110        |                         | 188        |                         |            |                         | 13         | 1                               | 2             |                                             |            |                                 |                                           | 2                                         |
| 2009/10   | 245        |                         | 312        |                         |            |                         | 5          | 1                               | 12            |                                             |            |                                 | 28                                        | 18                                        |
| 2008/09   | 243        |                         | 280        |                         |            |                         | 9          | 1                               | 11            |                                             |            |                                 | 28                                        | 38                                        |
| 2007/08   | 244        |                         | 280        |                         |            |                         | 13         |                                 | 23            |                                             |            |                                 | 26                                        | 13                                        |
| 2006/07   | 198        |                         | 190        |                         |            |                         | 8          |                                 | 10            |                                             |            |                                 | 28                                        | 16                                        |
| 2005/06   | 150        |                         | 252        |                         |            |                         |            | 1                               |               |                                             |            | 1.1                             | 28                                        | 14                                        |
| 2004/05   |            | 146                     |            | 183                     |            |                         |            |                                 |               |                                             |            |                                 |                                           | **                                        |
| 2003/04   |            | 141                     |            | 163                     |            |                         |            |                                 |               |                                             |            |                                 |                                           |                                           |
| 2002/03   |            | 120                     |            | 122                     |            |                         |            |                                 |               |                                             |            |                                 |                                           |                                           |
| 2001/02   |            | 97                      |            | 118                     |            |                         |            |                                 |               |                                             |            |                                 |                                           |                                           |
| 2000/01   |            | 78                      |            | 132                     |            |                         |            |                                 |               |                                             |            |                                 |                                           |                                           |
| 1999/00   |            | 88                      |            | 125                     |            |                         |            |                                 |               |                                             |            |                                 |                                           |                                           |
| 1998/99   |            | 65                      |            | 47                      |            |                         |            |                                 |               |                                             |            |                                 |                                           |                                           |
| 1997/98   |            | 69                      |            | 24                      |            |                         |            |                                 |               |                                             |            |                                 |                                           |                                           |
| 1996/97   |            | 70                      |            | 26                      |            |                         |            |                                 |               |                                             |            |                                 | · · · · · · · · · · · · · · · · · · ·     |                                           |
| 1995/96   |            | 34                      |            | 12                      |            |                         |            |                                 |               |                                             |            |                                 |                                           |                                           |
| 1994/95   |            | 24                      |            | 2                       |            |                         |            |                                 |               |                                             |            |                                 |                                           |                                           |
| 1993/94   |            | 18                      |            | 1                       |            |                         |            |                                 |               |                                             |            |                                 |                                           |                                           |
| 1992/93   |            | 1                       |            | 0                       |            |                         |            |                                 |               |                                             |            |                                 |                                           |                                           |

## SCIA Report A: SFU Formal Exchange Program and Study Abroad Activity by Year 2017/18: Chart View