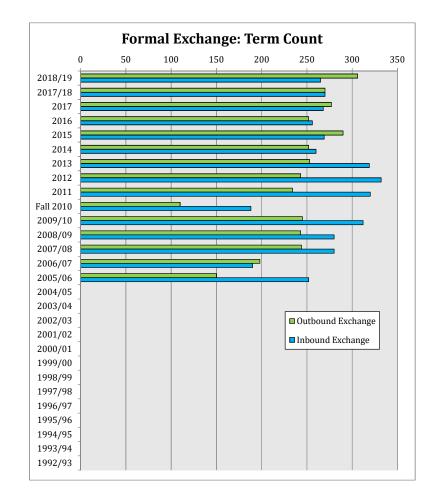

#### SCIA Report A: SFU Formal Exchange Program and Study Abroad Activity by Year 2018/19: Data View

|                    |               | Formal E                   | Exchange      |                            |               | and Study<br>oad**         | Inbo          | Inbound Study Abroad*<br>(Fee-Paying) |                  |                                                | Inbound Special Programs |                                                           |                                           |                                           |  |  |
|--------------------|---------------|----------------------------|---------------|----------------------------|---------------|----------------------------|---------------|---------------------------------------|------------------|------------------------------------------------|--------------------------|-----------------------------------------------------------|-------------------------------------------|-------------------------------------------|--|--|
|                    | Outbound      | d (from SFU)               | Inboun        | d (to SFU)                 |               |                            | Interna       | tional Rate                           | Domestic<br>Rate | Grenoble Ecole<br>de<br>Management<br>(Beedie) | Stude                    | Zhejiang Inbound<br>Students ***<br>(Offset for CMPT DDP) |                                           | BI Norway<br>(Beedie)                     |  |  |
| Year***            | Term<br>Count | Unique<br>Student<br>Count | Term<br>Count | Unique<br>Student<br>Count | Term<br>Count | Unique<br>Student<br>Count | Term<br>Count | Unique<br>Student<br>Count            | Term Count       | Term Count<br>and Unique<br>Student Count      | Term Count               | Unique Student<br>Count                                   | Term Count<br>and Unique<br>Student Count | Term Count<br>and Unique<br>Student Count |  |  |
| 2018/19            | 306           | 284                        | 265           | 226                        | 8             | 8                          | 10            | 7                                     |                  | 27                                             | 2                        | 1                                                         | 0                                         |                                           |  |  |
| 2017/18            | 270           | 243                        | 270           | 222                        | 8             | 8                          | 5             | 3                                     |                  | 30                                             | 0                        | 0                                                         |                                           |                                           |  |  |
| 2017               | 277           | 275                        | 268           | 266                        | 8             | 8                          | 6             | 6                                     |                  | 30                                             | 3                        | 3                                                         |                                           |                                           |  |  |
| 2016<br>2015       | 252<br>290    | 252<br>289                 | 256<br>269    | 251<br>266                 |               |                            | 13<br>5       | 13<br>5                               |                  | 34<br>28                                       | 6<br>8                   | 8                                                         |                                           |                                           |  |  |
| 2015               | 252           | 209                        | 260           | 200                        |               |                            | 6             | 3                                     |                  | 29                                             | 0                        | 0                                                         |                                           |                                           |  |  |
| 2014               | 253           |                            | 319           |                            |               |                            | 6             |                                       |                  | 29                                             |                          |                                                           |                                           |                                           |  |  |
| 2012               | 243           |                            | 332           |                            |               |                            | 5             |                                       |                  |                                                |                          |                                                           |                                           |                                           |  |  |
| 2011               | 234           |                            | 320           |                            |               |                            | 18            |                                       | 2                | 1                                              |                          |                                                           |                                           | 2                                         |  |  |
| Fall 2010          | 110           |                            | 188           |                            |               |                            | 13            |                                       | 2                |                                                |                          |                                                           |                                           | 2                                         |  |  |
| 2009/10            | 245           |                            | 312           |                            |               |                            | 5             |                                       | 12               |                                                |                          |                                                           | 28                                        | 18                                        |  |  |
| 2008/09            | 243           |                            | 280           |                            |               |                            | 9             |                                       | 11               |                                                |                          |                                                           | 28                                        | 38                                        |  |  |
| 2007/08            | 244           |                            | 280           |                            |               |                            | 13            |                                       | 23               |                                                |                          |                                                           | 26                                        | 13                                        |  |  |
| 2006/07            | 198           |                            | 190           |                            |               |                            | 8             |                                       | 10               |                                                |                          |                                                           | 28                                        | 16                                        |  |  |
| 2005/06            | 150           |                            | 252           |                            |               |                            |               |                                       |                  |                                                |                          |                                                           | 28                                        | 14                                        |  |  |
| 2004/05            |               | 146<br>141                 |               | 183<br>163                 |               |                            |               |                                       |                  |                                                |                          |                                                           |                                           |                                           |  |  |
| 2003/04<br>2002/03 |               | 120                        |               | 122                        |               |                            |               |                                       |                  |                                                |                          |                                                           |                                           |                                           |  |  |
| 2002/03            |               | 97                         |               | 118                        |               |                            |               |                                       |                  |                                                |                          |                                                           |                                           |                                           |  |  |
| 2000/01            |               | 78                         |               | 132                        |               |                            |               |                                       |                  |                                                |                          |                                                           |                                           |                                           |  |  |
| 1999/00            |               | 88                         |               | 125                        |               |                            |               |                                       |                  |                                                |                          |                                                           |                                           |                                           |  |  |
| 1998/99            |               | 65                         |               | 47                         | l             |                            |               |                                       |                  |                                                |                          |                                                           |                                           |                                           |  |  |
| 1997/98            |               | 69                         |               | 24                         | l             |                            |               |                                       |                  |                                                |                          |                                                           |                                           |                                           |  |  |
| 1996/97            |               | 70                         |               | 26                         |               |                            |               |                                       |                  |                                                |                          |                                                           |                                           |                                           |  |  |
| 1995/96            |               | 34                         |               | 12                         |               |                            |               |                                       |                  |                                                |                          |                                                           |                                           |                                           |  |  |
| 1994/95            |               | 24                         |               | 2                          |               |                            |               |                                       |                  |                                                |                          |                                                           |                                           |                                           |  |  |
| 1993/94            |               | 18                         |               | 1                          |               |                            |               |                                       |                  |                                                |                          |                                                           |                                           |                                           |  |  |
| 1992/93            |               | 1                          |               | 0                          |               |                            |               |                                       |                  |                                                |                          |                                                           |                                           |                                           |  |  |

SCIA Report A: SFU Formal Exchange Program and Study Abroad Activity by Year 2018/19: Chart View