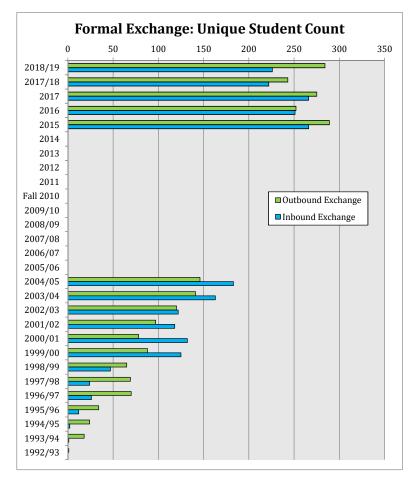

#### SCIA Report A: SFU Formal Exchange Program and Study Abroad Activity by Year 2018/19: Data View

|                    |               | Formal E                   | Exchange      |                            |               | and Study<br>oad**         | Inbo          | Inbound Study Abroad*<br>(Fee-Paying) |                  |                                                | Inbound Special Programs |                                                           |                                           |                                           |  |  |
|--------------------|---------------|----------------------------|---------------|----------------------------|---------------|----------------------------|---------------|---------------------------------------|------------------|------------------------------------------------|--------------------------|-----------------------------------------------------------|-------------------------------------------|-------------------------------------------|--|--|
|                    | Outbound      | d (from SFU)               | Inboun        | d (to SFU)                 |               |                            | Interna       | tional Rate                           | Domestic<br>Rate | Grenoble Ecole<br>de<br>Management<br>(Beedie) | Stude                    | Zhejiang Inbound<br>Students ***<br>(Offset for CMPT DDP) |                                           | BI Norway<br>(Beedie)                     |  |  |
| Year***            | Term<br>Count | Unique<br>Student<br>Count | Term<br>Count | Unique<br>Student<br>Count | Term<br>Count | Unique<br>Student<br>Count | Term<br>Count | Unique<br>Student<br>Count            | Term Count       | Term Count<br>and Unique<br>Student Count      | Term Count               | Unique Student<br>Count                                   | Term Count<br>and Unique<br>Student Count | Term Count<br>and Unique<br>Student Count |  |  |
| 2018/19            | 306           | 284                        | 265           | 226                        | 8             | 8                          | 10            | 7                                     |                  | 27                                             | 2                        | 1                                                         | 0                                         |                                           |  |  |
| 2017/18            | 270           | 243                        | 270           | 222                        | 8             | 8                          | 5             | 3                                     |                  | 30                                             | 0                        | 0                                                         |                                           |                                           |  |  |
| 2017               | 277           | 275                        | 268           | 266                        | 8             | 8                          | 6             | 6                                     |                  | 30                                             | 3                        | 3                                                         |                                           |                                           |  |  |
| 2016<br>2015       | 252<br>290    | 252<br>289                 | 256<br>269    | 251<br>266                 |               |                            | 13<br>5       | 13<br>5                               |                  | 34<br>28                                       | 6<br>8                   | 8                                                         |                                           |                                           |  |  |
| 2015               | 252           | 209                        | 260           | 200                        |               |                            | 6             | 3                                     |                  | 29                                             | 0                        | 0                                                         |                                           |                                           |  |  |
| 2014               | 253           |                            | 319           |                            |               |                            | 6             |                                       |                  | 29                                             |                          |                                                           |                                           |                                           |  |  |
| 2012               | 243           |                            | 332           |                            |               |                            | 5             |                                       |                  |                                                |                          |                                                           |                                           |                                           |  |  |
| 2011               | 234           |                            | 320           |                            |               |                            | 18            |                                       | 2                | 1                                              |                          |                                                           |                                           | 2                                         |  |  |
| Fall 2010          | 110           |                            | 188           |                            |               |                            | 13            |                                       | 2                |                                                |                          |                                                           |                                           | 2                                         |  |  |
| 2009/10            | 245           |                            | 312           |                            |               |                            | 5             |                                       | 12               |                                                |                          |                                                           | 28                                        | 18                                        |  |  |
| 2008/09            | 243           |                            | 280           |                            |               |                            | 9             |                                       | 11               |                                                |                          |                                                           | 28                                        | 38                                        |  |  |
| 2007/08            | 244           |                            | 280           |                            |               |                            | 13            |                                       | 23               |                                                |                          |                                                           | 26                                        | 13                                        |  |  |
| 2006/07            | 198           |                            | 190           |                            |               |                            | 8             |                                       | 10               |                                                |                          |                                                           | 28                                        | 16                                        |  |  |
| 2005/06            | 150           |                            | 252           |                            |               |                            |               |                                       |                  |                                                |                          |                                                           | 28                                        | 14                                        |  |  |
| 2004/05            |               | 146<br>141                 |               | 183<br>163                 |               |                            |               |                                       |                  |                                                |                          |                                                           |                                           |                                           |  |  |
| 2003/04<br>2002/03 |               | 120                        |               | 122                        |               |                            |               |                                       |                  |                                                |                          |                                                           |                                           |                                           |  |  |
| 2002/03            |               | 97                         |               | 118                        |               |                            |               |                                       |                  |                                                |                          |                                                           |                                           |                                           |  |  |
| 2000/01            |               | 78                         |               | 132                        |               |                            |               |                                       |                  |                                                |                          |                                                           |                                           |                                           |  |  |
| 1999/00            |               | 88                         |               | 125                        |               |                            |               |                                       |                  |                                                |                          |                                                           |                                           |                                           |  |  |
| 1998/99            |               | 65                         |               | 47                         | l             |                            |               |                                       |                  |                                                |                          |                                                           |                                           |                                           |  |  |
| 1997/98            |               | 69                         |               | 24                         | l             |                            |               |                                       |                  |                                                |                          |                                                           |                                           |                                           |  |  |
| 1996/97            |               | 70                         |               | 26                         |               |                            |               |                                       |                  |                                                |                          |                                                           |                                           |                                           |  |  |
| 1995/96            |               | 34                         |               | 12                         |               |                            |               |                                       |                  |                                                |                          |                                                           |                                           |                                           |  |  |
| 1994/95            |               | 24                         |               | 2                          |               |                            |               |                                       |                  |                                                |                          |                                                           |                                           |                                           |  |  |
| 1993/94            |               | 18                         |               | 1                          |               |                            |               |                                       |                  |                                                |                          |                                                           |                                           |                                           |  |  |
| 1992/93            |               | 1                          |               | 0                          |               |                            |               |                                       |                  |                                                |                          |                                                           |                                           |                                           |  |  |

SCIA Report A: SFU Formal Exchange Program and Study Abroad Activity by Year 2018/19: Chart View