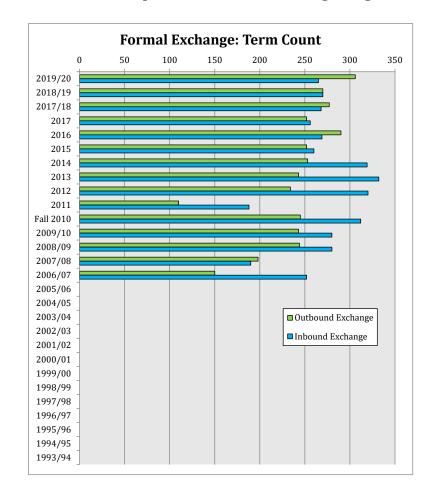

### SCIA Report A: SFU Formal Exchange Program and Study Abroad Activity by Year 2019/20: Data View

|              |               | Formal E                   | Exchange      |                            |               | nd Study<br>Fee-Paying)    | Inbe          | ound Study A<br>(Fee-Payin |                  |                                                | Inbou      | nd Special Pro                  | ograms                                    |                                           |
|--------------|---------------|----------------------------|---------------|----------------------------|---------------|----------------------------|---------------|----------------------------|------------------|------------------------------------------------|------------|---------------------------------|-------------------------------------------|-------------------------------------------|
|              | Outbound      | l (from SFU)               | Inboun        | d (to SFU)                 |               |                            | Interna       | tional Rate                | Domestic<br>Rate | Grenoble Ecole<br>de<br>Management<br>(Beedie) | Stude      | Inbound<br>nts ***<br>CMPT DDP) | Bocconi, Italy<br>(Beedie)                | BI Norway<br>(Beedie)                     |
| Year*        | Term<br>Count | Unique<br>Student<br>Count | Term<br>Count | Unique<br>Student<br>Count | Term<br>Count | Unique<br>Student<br>Count | Term<br>Count | Unique<br>Student<br>Count | Term Count       | Term Count<br>and Unique<br>Student Count      | Term Count | Unique Student<br>Count         | Term Count<br>and Unique<br>Student Count | Term Count<br>and Unique<br>Student Count |
| 2019/20      | 261           | 243                        | 328           | 281                        | 16            | 16                         | 4             | 4                          |                  | 0                                              | 0          | 0                               | 0                                         | 0                                         |
| 2018/19      | 306           | 284                        | 265           | 226                        | 8             | 8                          | 10            | 7                          |                  | 27                                             | 2          | 1                               | 0                                         |                                           |
| 2017/18      | 270           | 243                        | 270           | 222                        | 8             | 8                          | 5             | 3                          |                  | 30                                             | 0          | 0                               |                                           |                                           |
| 2017         | 277           | 275                        | 268           | 266                        | 8             | 8                          | 6             | 6                          |                  | 30                                             | 3          | 3                               |                                           |                                           |
| 2016         | 252           | 252                        | 256           | 251                        |               |                            | 13            | 13                         |                  | 34                                             | 6          | 6                               |                                           |                                           |
| 2015         | 290           | 289                        | 269           | 266                        |               |                            | 5             | 5                          | -                | 28                                             | 8          | 8                               |                                           |                                           |
| 2014         | 252           |                            | 260           |                            |               |                            | 6             |                            |                  | 29                                             |            |                                 |                                           |                                           |
| 2013         | 253<br>243    |                            | 319<br>332    |                            |               |                            | 6             |                            |                  |                                                |            |                                 |                                           |                                           |
| 2012<br>2011 | 234           |                            | 332           |                            |               |                            | 5<br>18       |                            | 2                |                                                |            |                                 |                                           | 2                                         |
| Fall 2010    | 110           |                            | 188           |                            |               |                            | 13            |                            | 2                | -                                              |            |                                 |                                           | 2                                         |
| 2009/10      | 245           |                            | 312           |                            |               |                            | 5             |                            | 12               |                                                |            |                                 | 28                                        | 18                                        |
| 2009/10      | 243           |                            | 280           |                            |               |                            | 9             |                            | 11               | -                                              |            |                                 | 28                                        | 38                                        |
| 2007/08      | 244           |                            | 280           |                            |               |                            | 13            | 1                          | 23               |                                                |            |                                 | 26                                        | 13                                        |
| 2006/07      | 198           |                            | 190           |                            |               |                            | 8             | 1                          | 10               |                                                |            |                                 | 28                                        | 16                                        |
| 2005/06      | 150           |                            | 252           |                            |               |                            |               |                            | - 10             |                                                |            |                                 | 28                                        | 14                                        |
| 2004/05      |               | 146                        |               | 183                        |               |                            |               |                            |                  |                                                |            |                                 |                                           |                                           |
| 2003/04      |               | 141                        |               | 163                        |               |                            |               |                            |                  |                                                |            |                                 |                                           |                                           |
| 2002/03      |               | 120                        |               | 122                        |               |                            |               |                            |                  |                                                |            |                                 |                                           |                                           |
| 2001/02      |               | 97                         |               | 118                        |               |                            |               |                            |                  |                                                |            |                                 |                                           |                                           |
| 2000/01      |               | 78                         |               | 132                        |               |                            |               |                            |                  |                                                |            |                                 |                                           |                                           |
| 1999/00      |               | 88                         |               | 125                        |               |                            |               |                            |                  |                                                |            |                                 |                                           |                                           |
| 1998/99      |               | 65                         |               | 47                         |               |                            |               |                            |                  |                                                |            |                                 |                                           |                                           |
| 1997/98      |               | 69                         |               | 24                         |               |                            |               |                            |                  |                                                |            |                                 |                                           |                                           |
| 1996/97      |               | 70                         |               | 26                         |               |                            |               |                            |                  |                                                |            |                                 |                                           |                                           |
| 1995/96      |               | 34                         |               | 12                         |               |                            |               |                            |                  |                                                |            |                                 |                                           |                                           |
| 1994/95      |               | 24                         |               | 2                          |               |                            |               |                            |                  |                                                |            |                                 |                                           |                                           |
| 1993/94      |               | 18                         |               | 1                          |               |                            |               |                            |                  |                                                |            |                                 |                                           |                                           |
| 1992/93      |               | 1                          |               | 0                          |               |                            |               |                            |                  |                                                |            |                                 |                                           |                                           |

In past years, annual numbers were reported in terms of either term counts or unique student counts, as represented above. Beginning in the 2015 calendar year, numbers are reported in both ways.

- 3 students who are counted in this report began their exchanges in the previous year and are thus double-counted for 2018/19 and 2019/20:
- 1 outbound exchange student (Eindhoven University of Technology; IAT; CAT; began exchange in Spring 2019, continued Fall 2019)
- 2 inbound exchange students (Universite de Tours; EDUC Formation Duale Program; began exchange in Spring 2019, continued through Summer 2019, Fall 2019)

 $Spring\ 2020\ outbound\ activity\ was\ the\ first\ term\ to\ be\ impacted\ by\ COVID-19.\ See\ statement\ in\ Overall\ Summary\ for\ details.$ 

<sup>\*</sup> Years 1992/93 - 2009/10 were reported by Academic Year (Fall, Spring, Summer). The Fall 2010 term was reported separately. Years 2011 to 2017 were reported by Calendar Year (Spring, Summer Fall). Years 2017/18 to present were reported by Fiscal Year (Summer, Fall, Spring) which coincides with the Exchange Program Year. As a result, the Summer 2017 and Fall 2017 terms are reported in both the 2017 Calendar Year stats and the 2017/18 Fiscal Year stats.

SCIA Report A: SFU Formal Exchange Program and Study Abroad Activity by Year 2019/20: Chart View