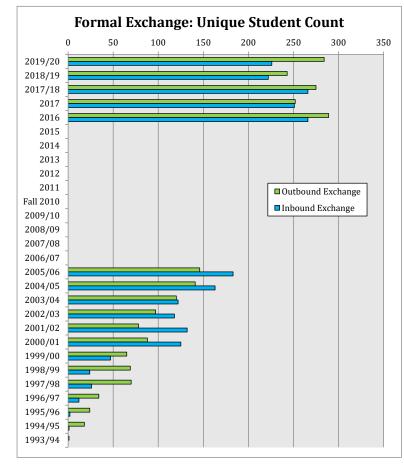

### SCIA Report A: SFU Formal Exchange Program and Study Abroad Activity by Year 2019/20: Data View

|              |               | Formal E                   | Exchange      |                            |               | nd Study<br>Fee-Paying)    | Inbe          | ound Study A<br>(Fee-Payin |                  |                                                | Inbou      | nd Special Pro                  | ograms                                    |                                           |
|--------------|---------------|----------------------------|---------------|----------------------------|---------------|----------------------------|---------------|----------------------------|------------------|------------------------------------------------|------------|---------------------------------|-------------------------------------------|-------------------------------------------|
|              | Outbound      | l (from SFU)               | Inboun        | d (to SFU)                 |               |                            | Interna       | tional Rate                | Domestic<br>Rate | Grenoble Ecole<br>de<br>Management<br>(Beedie) | Stude      | Inbound<br>nts ***<br>CMPT DDP) | Bocconi, Italy<br>(Beedie)                | BI Norway<br>(Beedie)                     |
| Year*        | Term<br>Count | Unique<br>Student<br>Count | Term<br>Count | Unique<br>Student<br>Count | Term<br>Count | Unique<br>Student<br>Count | Term<br>Count | Unique<br>Student<br>Count | Term Count       | Term Count<br>and Unique<br>Student Count      | Term Count | Unique Student<br>Count         | Term Count<br>and Unique<br>Student Count | Term Count<br>and Unique<br>Student Count |
| 2019/20      | 261           | 243                        | 328           | 281                        | 16            | 16                         | 4             | 4                          |                  | 0                                              | 0          | 0                               | 0                                         | 0                                         |
| 2018/19      | 306           | 284                        | 265           | 226                        | 8             | 8                          | 10            | 7                          |                  | 27                                             | 2          | 1                               | 0                                         |                                           |
| 2017/18      | 270           | 243                        | 270           | 222                        | 8             | 8                          | 5             | 3                          |                  | 30                                             | 0          | 0                               |                                           |                                           |
| 2017         | 277           | 275                        | 268           | 266                        | 8             | 8                          | 6             | 6                          |                  | 30                                             | 3          | 3                               |                                           |                                           |
| 2016         | 252           | 252                        | 256           | 251                        |               |                            | 13            | 13                         |                  | 34                                             | 6          | 6                               |                                           |                                           |
| 2015         | 290           | 289                        | 269           | 266                        |               |                            | 5             | 5                          | -                | 28                                             | 8          | 8                               |                                           |                                           |
| 2014         | 252           |                            | 260           |                            |               |                            | 6             |                            |                  | 29                                             |            |                                 |                                           |                                           |
| 2013         | 253<br>243    |                            | 319<br>332    |                            |               |                            | 6             |                            |                  |                                                |            |                                 |                                           |                                           |
| 2012<br>2011 | 234           |                            | 332           |                            |               |                            | 5<br>18       |                            | 2                |                                                |            |                                 |                                           | 2                                         |
| Fall 2010    | 110           |                            | 188           |                            |               |                            | 13            |                            | 2                | -                                              |            |                                 |                                           | 2                                         |
| 2009/10      | 245           |                            | 312           |                            |               |                            | 5             |                            | 12               |                                                |            |                                 | 28                                        | 18                                        |
| 2009/10      | 243           |                            | 280           |                            |               |                            | 9             |                            | 11               | -                                              |            |                                 | 28                                        | 38                                        |
| 2007/08      | 244           |                            | 280           |                            |               |                            | 13            | 1                          | 23               |                                                |            |                                 | 26                                        | 13                                        |
| 2006/07      | 198           |                            | 190           |                            |               |                            | 8             | 1                          | 10               |                                                |            |                                 | 28                                        | 16                                        |
| 2005/06      | 150           |                            | 252           |                            |               |                            |               |                            | - 10             |                                                |            |                                 | 28                                        | 14                                        |
| 2004/05      |               | 146                        |               | 183                        |               |                            |               |                            |                  |                                                |            |                                 |                                           |                                           |
| 2003/04      |               | 141                        |               | 163                        |               |                            |               |                            |                  |                                                |            |                                 |                                           |                                           |
| 2002/03      |               | 120                        |               | 122                        |               |                            |               |                            |                  |                                                |            |                                 |                                           |                                           |
| 2001/02      |               | 97                         |               | 118                        |               |                            |               |                            |                  |                                                |            |                                 |                                           |                                           |
| 2000/01      |               | 78                         |               | 132                        |               |                            |               |                            |                  |                                                |            |                                 |                                           |                                           |
| 1999/00      |               | 88                         |               | 125                        |               |                            |               |                            |                  |                                                |            |                                 |                                           |                                           |
| 1998/99      |               | 65                         |               | 47                         |               |                            |               |                            |                  |                                                |            |                                 |                                           |                                           |
| 1997/98      |               | 69                         |               | 24                         |               |                            |               |                            |                  |                                                |            |                                 |                                           |                                           |
| 1996/97      |               | 70                         |               | 26                         |               |                            |               |                            |                  |                                                |            |                                 |                                           |                                           |
| 1995/96      |               | 34                         |               | 12                         |               |                            |               |                            |                  |                                                |            |                                 |                                           |                                           |
| 1994/95      |               | 24                         |               | 2                          |               |                            |               |                            |                  |                                                |            |                                 |                                           |                                           |
| 1993/94      |               | 18                         |               | 1                          |               |                            |               |                            |                  |                                                |            |                                 |                                           |                                           |
| 1992/93      |               | 1                          |               | 0                          |               |                            |               |                            |                  |                                                |            |                                 |                                           |                                           |

In past years, annual numbers were reported in terms of either term counts or unique student counts, as represented above. Beginning in the 2015 calendar year, numbers are reported in both ways.

- 3 students who are counted in this report began their exchanges in the previous year and are thus double-counted for 2018/19 and 2019/20:
- 1 outbound exchange student (Eindhoven University of Technology; IAT; CAT; began exchange in Spring 2019, continued Fall 2019)
- 2 inbound exchange students (Universite de Tours; EDUC Formation Duale Program; began exchange in Spring 2019, continued through Summer 2019, Fall 2019)

SCIA Report A: SFU Formal Exchange Program and Study Abroad Activity by Year 2019/20: Chart View