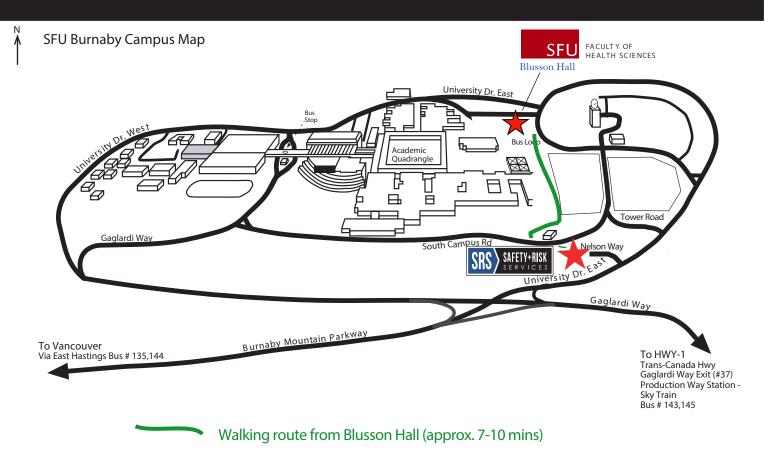

## Map & Instructions for picking up keys/fobs.

Security Access Card \$20/\$10 Security Access fob \$20/\$10

Cabinet Keys \$0/\$13 (new) or \$3 (copy)

\*maximum deposit of \$100

Safety & Risk Services Discovery 1, Room 1300 Simon Fraser University 8999 Nelson Way Burnaby BC Canada V5A 4B5

www.sfu.ca/srs

Visitor Parking available in front and under Discovery 1 building