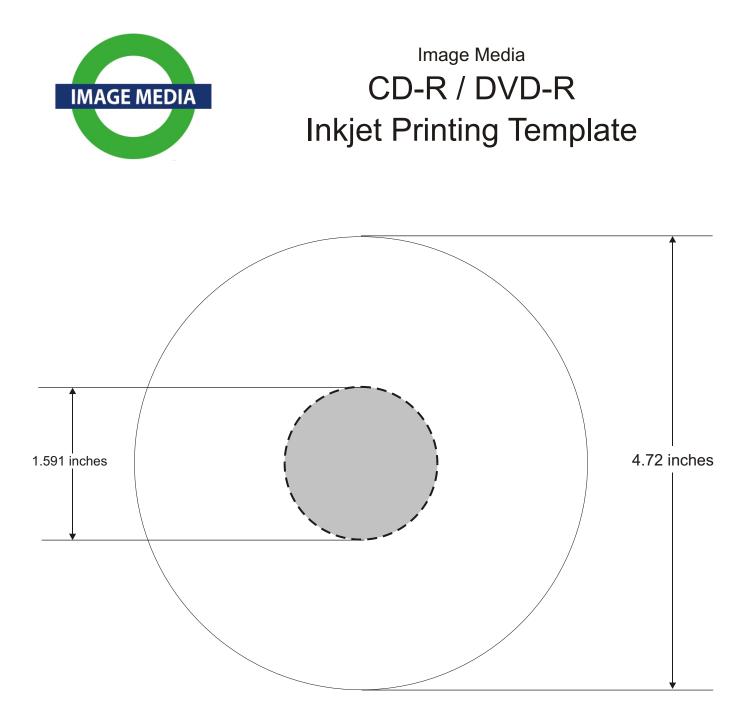

Please do not "knock out" the centre hole of your file. The small dotted circle is an indication of safe text and graphic area. Anything within the circle may be cropped but that is best done by Image Media when we print. Please contact us with any questions you may have, we will be glad to help.