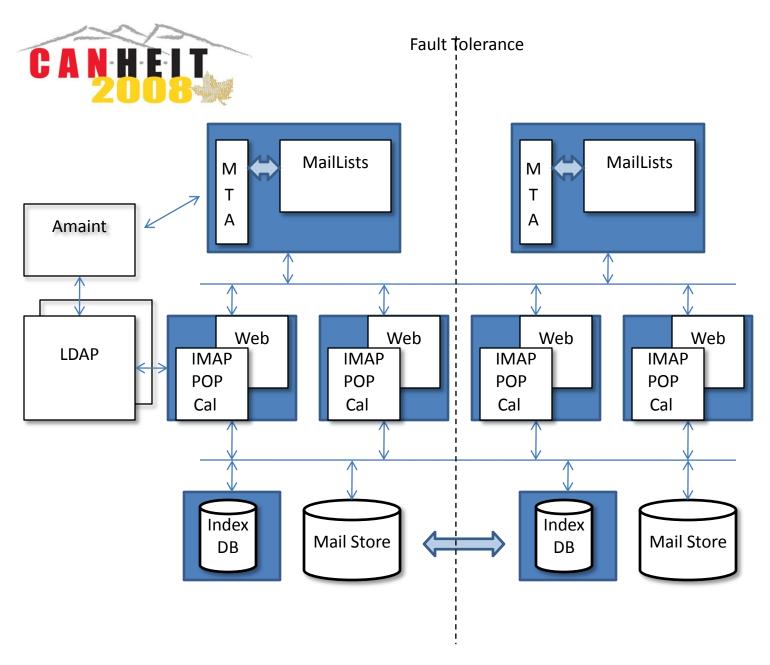

# An Architecture to meet the objectives

Cyrus/Horde-IMP

• Alumni service runs Cyrus. IMP is mature but dated

MS Exchange

- Poor Mac Support
- Very foreign skill set req'd to support it

SunOne – Still being developed?

## **Objectives Met?**

- Fault tolerant Multi-server architecture
- Lightweight e-mail accounts Yup
- Web-centric with modern look & feel Definitely
- Easily expandable to support greater capacity HSM
- Calendaring Check
- Minimal loss of existing functionality (excellent maillist support, solid POP/IMAP/SMTP, anti-spam)
- Supported