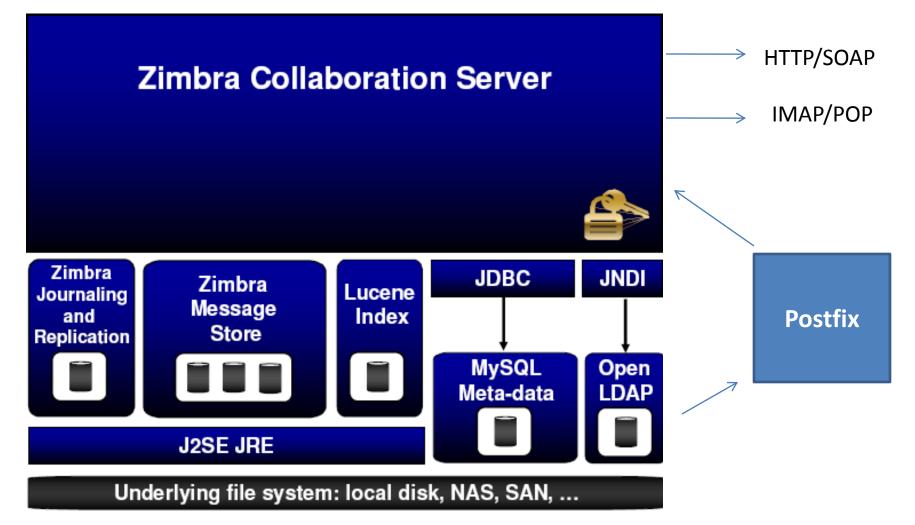

#### Zimbra is..

- On the server side:
  - Java-based application server (open source)
  - Numerous 3<sup>rd</sup>-party open-source packages.
     E.g. MySQL, JeTTY, Apache, Lucene, Postfix
  - Linux or Mac OS X platform

#### Zimbra is..

- On the client side:
  - Browser-based SOAP client written in Javascript
  - Entirely AJAX-powered
  - Support for modular plug-ins (Zimlets) to extend functionality
  - Powerful 'search' functionality thanks to Lucene indexes
  - Collaboration via folder sharing (messages, calendars, contacts, file folders, etc)