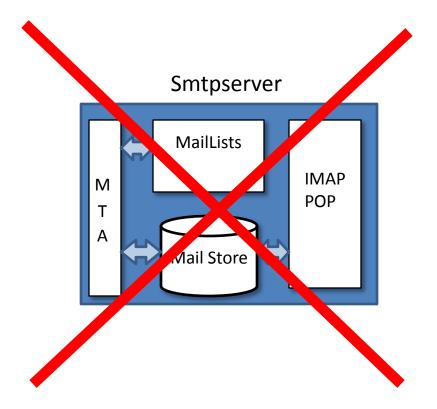

#### Why redesign what already works??

What we have now already works:

- It's fast
- It's reliable
- It's simple
- It's been working well for 15 years

## But..

#### •It's vulnerable to system failure

# •That one server is big and expensive to replace

# •The Webmail interface is dated

#### •Eudora is dead

### •Our calendar is <del>Corporate Time</del> Oracle (not site-wide)

# •Our Email infrastructure is fully understood by one person – me.