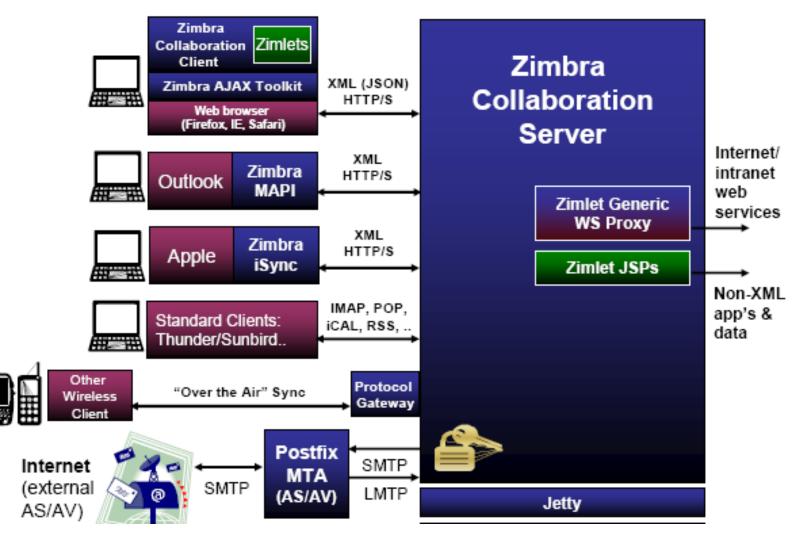

#### But wait...Just what IS Zimbra??

#### Zimbra is..

- On the server side:
  - Java-based application server (open source)
  - Numerous 3<sup>rd</sup>-party open-source packages.
     E.g. MySQL, JeTTY, Apache, Lucene, Postfix
  - Linux or Mac OS X platform

#### Zimbra is..

- On the client side:
  - Browser-based SOAP client written in Javascript
  - Entirely AJAX-powered
  - Support for modular plug-ins (Zimlets) to extend functionality
  - Powerful 'search' functionality thanks to Lucene indexes
  - Collaboration via folder sharing (messages, calendars, contacts, file folders, etc)