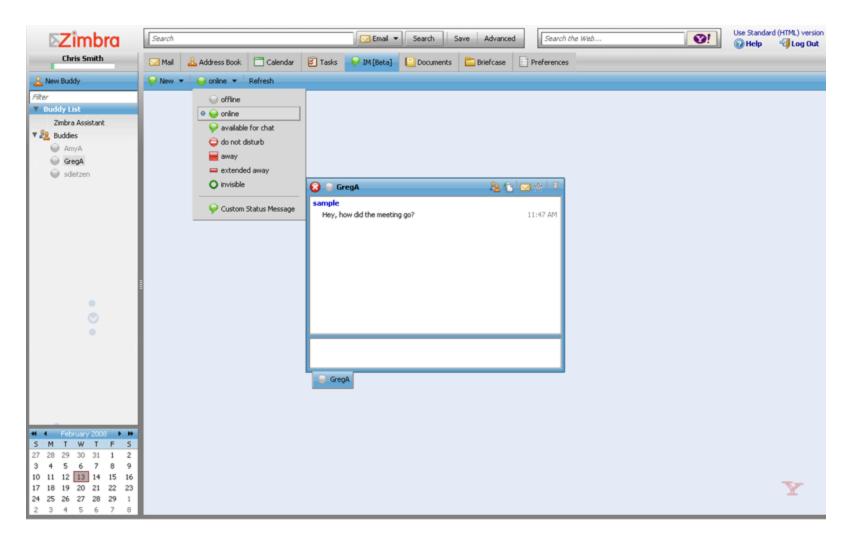

3 4 5</b>                                                                                                                                                                                                                                                                                                                                                                                                                                          | Location: LinuxWorld Version: 1                                                                                                                                                                  | i Authori sample@m       | adshow.zimbra.com         | Mo            | dified on: 12/3/06 11:16 PM |                             |  |  |  |



#### Instant Messaging





#### Clients

- "Light" and "Mobile" HTML interface also available
- Standard POP/IMAP/CalDAV clients supported
- Zimbra Desktop offers "offline" web interface (beta)
- ZCO Zimbra Connector for Outlook provides Exchange-like functionality to Outlook users (\$)
- ZimbraMobile provides ActiveSync support for mobile devices (\$)
- Support for Blackberries (via BES server) (beta)



#### More Goodness

Server:

- HSM Support (\$)
- WebDAV and REST access to content
- Active/Standby Cluster support (\$)

Client:

• Briefcase: Web-based file space



#### It's Not All Goodness

- No Solaris support
- Limited documentation
- Very "young" code
- Rapid code change means more bugs
- Product expertise lies with the vendor



## **Objectives Met?**

- Fault tolerant Multi-server architecture
- Lig