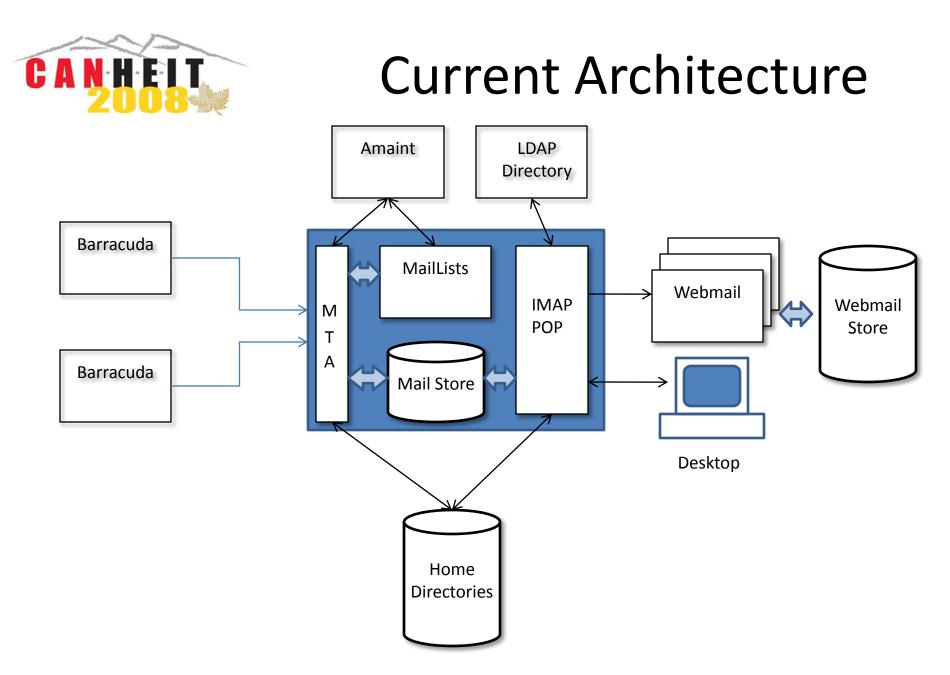

# An Architecture to meet the objectives

Cyrus/Horde-IMP

• Alumni service runs Cyrus. IMP is mature but dated

MS Exchange

- Poor Mac Support
- Very foreign skill set req'd to support it

SunOne – Still being developed?

Scalix/OpenExchange

• Similar to Zimbra, not as attractive overall