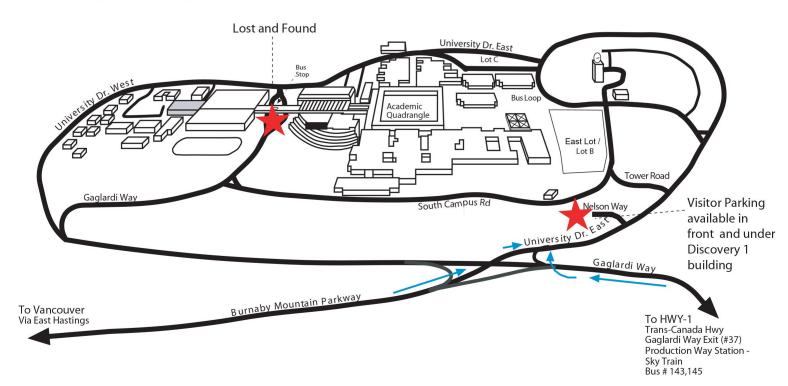

## Safety & Risk Services (Burnaby campus) Location and Parking Map

SFU Burnaby Campus Map

Closed: Friday

Telephone: 778.782.5448 Email: access\_control@sfu.ca

Debit, Mastercard and Visa accepted

Parking Information for Discovery 1, Nelson Way:

Parking is available on Nelson Way infront of the Discovery 1 and 2 buildings. There is also two levels of parking available under the Discovery 1 building. Paid parking only.